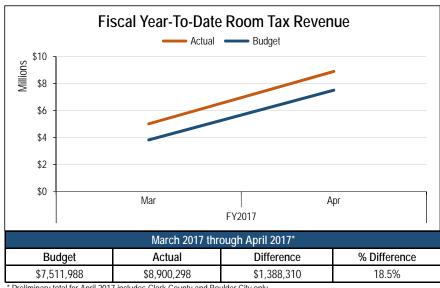

## Room Tax Revenue Summary Report

June 2017

|                                             |                 |    | Monthly   | Rev | enue       |              |    |            | Fisc | al Year-To | -Da | te Revenue | ;            |
|---------------------------------------------|-----------------|----|-----------|-----|------------|--------------|----|------------|------|------------|-----|------------|--------------|
| FY2017                                      | Budget          |    | Actual    |     | Difference | % Difference |    | Budget     |      | Actual     |     | Difference | % Difference |
| July                                        |                 |    |           |     |            |              |    |            |      |            |     |            |              |
| August                                      |                 |    |           |     |            |              |    |            |      |            |     |            |              |
| September                                   |                 |    |           |     |            |              |    |            |      |            |     |            |              |
| October                                     |                 |    |           |     |            |              |    |            |      |            |     |            |              |
| November                                    |                 |    |           |     |            |              |    |            |      |            |     |            |              |
| December                                    |                 |    |           |     |            |              |    |            |      |            |     |            |              |
| January                                     |                 |    |           |     |            |              |    |            |      |            |     |            |              |
| February                                    |                 |    |           |     |            |              |    |            |      |            |     |            |              |
| March                                       | \$<br>3,821,896 | \$ | 5,015,740 | \$  | 1,193,844  | 31.2%        | \$ | 3,821,896  | \$   | 5,015,740  | \$  | 1,193,844  | 31.2%        |
| April*                                      | \$<br>3,690,092 | \$ | 3,884,558 | \$  | 194,465    | 5.3%         | \$ | 7,511,988  | \$   | 8,900,298  | \$  | 1,388,310  | 18.5%        |
| May                                         | \$<br>3,843,924 | \$ | -         | \$  | -          | -            | \$ | 11,355,912 | \$   | -          | \$  | -          | -            |
| June                                        | \$<br>3,444,088 | \$ | -         | \$  | -          | -            | \$ | 14,800,000 | \$   | -          | \$  | -          | -            |
| Budget column refle * Preliminary total for | 0               | •  | •         |     |            |              |    |            |      |            |     |            |              |