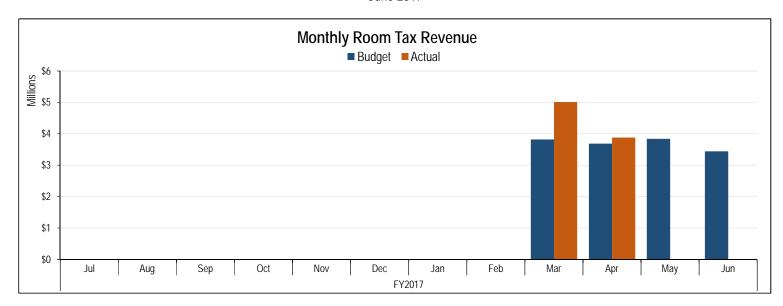

## Room Tax Revenue Summary Report

June 2017

|                                             |                 |    | Monthly   | Rev | enue       |              |    |            | Fisc | al Year-To | -Da | te Revenue | ;            |
|---------------------------------------------|-----------------|----|-----------|-----|------------|--------------|----|------------|------|------------|-----|------------|--------------|
| FY2017                                      | Budget          |    | Actual    |     | Difference | % Difference |    | Budget     |      | Actual     |     | Difference | % Difference |
| July                                        |                 |    |           |     |            |              |    |            |      |            |     |            |              |
| August                                      |                 |    |           |     |            |              |    |            |      |            |     |            |              |
| September                                   |                 |    |           |     |            |              |    |            |      |            |     |            |              |
| October                                     |                 |    |           |     |            |              |    |            |      |            |     |            |              |
| November                                    |                 |    |           |     |            |              |    |            |      |            |     |            |              |
| December                                    |                 |    |           |     |            |              |    |            |      |            |     |            |              |
| January                                     |                 |    |           |     |            |              |    |            |      |            |     |            |              |
| February                                    |                 |    |           |     |            |              |    |            |      |            |     |            |              |
| March                                       | \$<br>3,821,896 | \$ | 5,015,740 | \$  | 1,193,844  | 31.2%        | \$ | 3,821,896  | \$   | 5,015,740  | \$  | 1,193,844  | 31.2%        |
| April*                                      | \$<br>3,690,092 | \$ | 3,884,558 | \$  | 194,465    | 5.3%         | \$ | 7,511,988  | \$   | 8,900,298  | \$  | 1,388,310  | 18.5%        |
| May                                         | \$<br>3,843,924 | \$ | -         | \$  | -          | -            | \$ | 11,355,912 | \$   | -          | \$  | -          | -            |
| June                                        | \$<br>3,444,088 | \$ | -         | \$  | -          | -            | \$ | 14,800,000 | \$   | -          | \$  | -          | -            |
| Budget column refle * Preliminary total for | 0               | •  | •         |     |            |              |    |            |      |            |     |            |              |